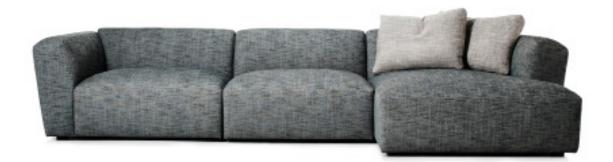

# DOMINO - Design by Wendelbo

### STRUCTURE INTERIOR

Frame made of solid wood and mdf with elastic webbing spring system and high density foam profiles on top.

#### SEAT

High resilient, variable density polyurethane foam with a cover of down/feathers & ball fibres in a downproof cambric divided into channels. Wrap of fibre-fill on top.

#### BACK / ARM

High resilient, variable density polyurethane foam with a cover of down/feathers & ball fibres in a downproof cambric divided into channels. Wrap of fibre-fill on top. Backcushion of 100% down/feathers in a downproof cambric divided into channels.

COVER Fixed

LEGS Wood, black stained