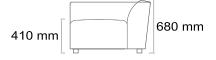

em and high density foam profiles on top.

#### SEAT

High resilient, variable density polyurethane foam with a cover of down/feathers & ball fibres in a downproof cambric divided into channels. Wrap of fibre-fill on top.

#### BACK / ARM

High resilient, variable density polyurethane foam with a cover of down/feathers & ball fibres in a downproof cambric divided into channels. Wrap of fibre-fill on top. Backcushion of 100% down/feathers in a downproof cambric divided into channels.

COVER Fixed

LEGS Wood, black stained

#### MAINTENANCE

We recommend shaking and fluffing-up the cushions regularly to maintain the shape. This should be done after removing the cushions from the structure for improved air circulation. For maintenance of fabric and leather, please contact your retailer.