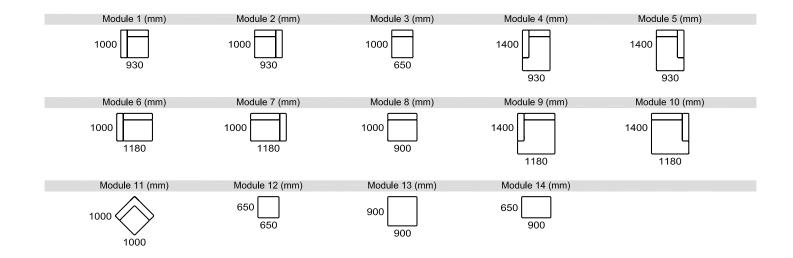

and high density foam profiles on top.

#### SEAT

High resilient, variable density polyurethane foam with a cover of down/feathers & ball fibres in a downproof cambric divided into channels. Wrap of fibre-fill on top.

#### BACK / ARM

High resilient, variable density polyurethane foam with a cover of down/feathers & ball fibres in a downproof cambric divided into channels. Wrap of fibre-fill on top. Backcushion of 100% down/feathers in a downproof cambric divided into channels.

COVER Fixed

LEGS Wood, black stained

#### MAINTENANCE

We recommend shaking and fluffing-up the cushions regularly to maintain the shape. This should be done after removing the cushions from the structure for improved air circulation. For maintenance of fabric and leather, please contact your retailer.